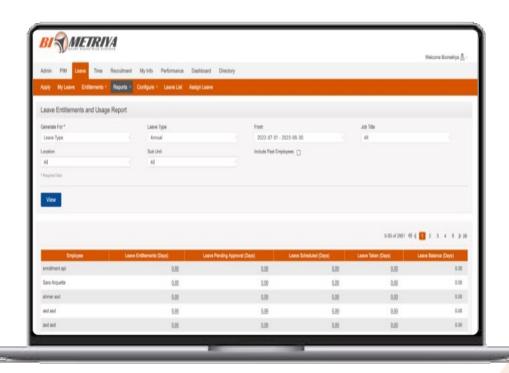

# LEAVE REQUEST MANAGEMENT SYSTEM

Biometriya LMS automates the leave request process for a hassle-free experience. Both management and employees will find the process satisfactory as it increases productivity with its features:

- All in one dashboard
- Customizable
- Organization level control
- Easy to use
- Automated notifications

Biometriya HRM took it three steps forward from traditional HRMs by applying job and task management features to employees. Simplifying at a glance reporting coupled with the performance tracking feature, you are able to delegate with data-based evidence of what works for great results. Role based access allows managers to easily and frequently assign updated tasks to subordinates, track performance, and quickly check off the corporate to do list!