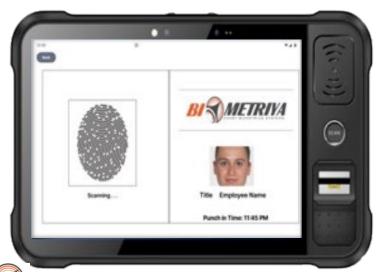

## TIME ATTENDANCE AUTOMATION

Biometriya's HRM is integral to Biometriya ecosystem of leveraging the high throughput FP and mobile BMBT 20 to automate the clock in/out process even without a visible checkpoint. FP, a high throughput, easy to use facial recognition system elevates Biometriya HRM to manage and control employ and visitors access within your facility. Featuring real time location tracking on the cloud or on premises allows you to increase security with a lower variable for human error On the other hand, BMBT 20 facilitates HR team's ability to register new employees remotely, a handy tool in today's age for engaging with a high volume of employees.