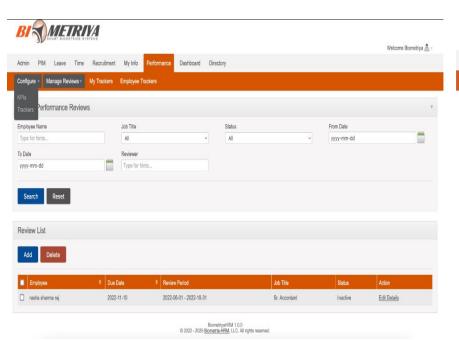

## PERFORMANCE TRACKER AND MANAGEMENT

Superior performance management is vital for the corporate environment. Biometriya HRM performance Management module makes this effortless for all participants. This automated data collection sys tracks employee performance over a wide parameter of customizable metrics. This is not a rigid sys, it is flexible and automated for your specific parameters also featuring automated time, performance and location tracking capabilities.