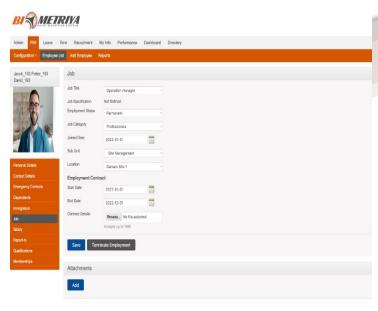

### BIOMETRIYA HUMAN RESOURCE SYSTEM

OPEN ARCHITECTURE, SERVICES BASED, INTEGRATED WITH TERMINAL ACCESS DEVICES WITH EFFICIENT EMPLOYEE TRACKING.

Smart Punch-in / Punch-out(Smart Devices)

**Organization Structure** 

**Employee Tracking** 

**Performance Tracking** 

Fund and Salary Management

Jobs & Reporting Hierarchy