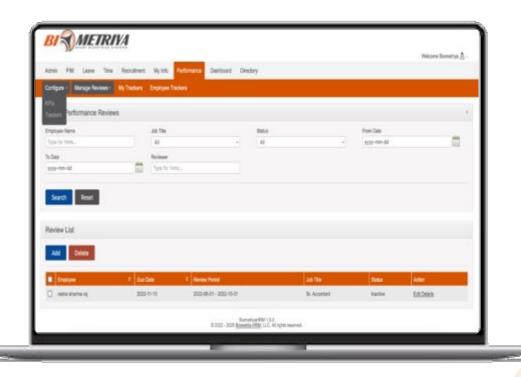

## PERFORMANCE TRACKER AND MANAGEMENT

Superior performance management is vital for the corporate environment. Biometriya HRM performance Management module makes this effortless for all participants. This automated data collection sys tracks employee performance over a wide parameter of customizable metrics. This is not a rigid sys, it is flexible and automated for your specific parameters also featuring automated time, performance and location tracking capabilities.