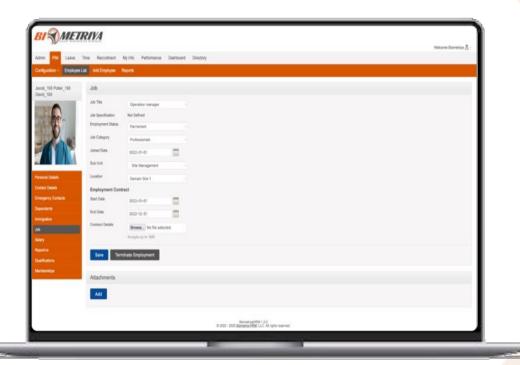

### BIOMETRIYA HUMAN RESOURCE SYSTEM

OPEN ARCHITECTURE, SERVICES BASED, INTEGRATED WITH TERMINAL ACCESS DEVICES WITH EFFICIENT EMPLOYEE TRACKING.

Smart Punch-in / Punch-out(Smart Devices)

**Organization Structure** 

**Employee Tracking** 

**Performance Tracking** 

Fund and Salary Management

Jobs & Reporting Hierarchy

Biomitriya HRM facilitates corporations to manage pay and benefits for employ by categorizing them into groups like grades making it even more streamlined for employees. Mobile onboarding app allows you to control every aspect of the process every step of the way