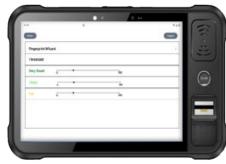

#### BMBT2.0 -

Face , FAP 20 Fingerprint
 Biometrics on a rugged tablet
 with NFC and Barcode readers

## TIME ATTENDANCE AUTOMATION

Biometriya's HRM is integral to Biometriya ecosystem of leveraging the high throughput FP and mobile BMBT 20 to automate the clock in/out process even without a visible checkpoint. FP, a high throughput, easy to use facial recognition system elevates Biometriya HRM to manage and control employ and visitors access within your facility. Featuring real time location tracking on the cloud or on premises allows you to increase security with a lower variable for human error On the other hand, BMBT 20 facilitates HR team's ability to register new employees remotely, a handy tool in today's age for engaging with a high volume of employees.