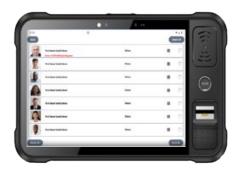

### HRM MOBILE APP

Secure Login

Quick Punch In/Out

**Employees List** CONFIDENTIAL

**Enrollment Biographic** 

Face Enrollment

Transaction Management

Fingerprint Enrollment