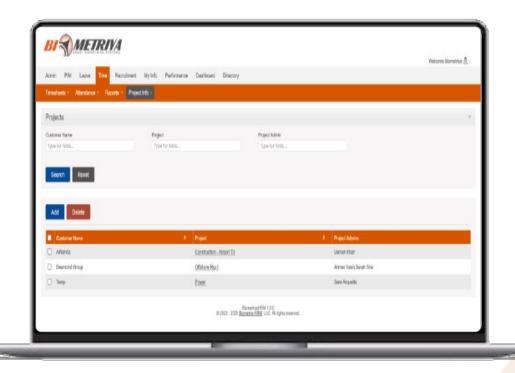

# RECRUITMENT, JOB POSTING, SELECTION

Recruitment prospects and top choice to invite for interviews and easy to use on-boarding process once selected from the pool for the corporation is a core HR commitment. People are the organization's lifeblood and discovering the best fit is crucial. Using Biometriya HRM to manage corporate vacancies, advertise it online via automated webpage/RSS feeds, frees up time and streamlines the process.

Biometriya HRM candidate modules direct links to all vacancies and relevant departments in real time.

CONFIDENTIAL