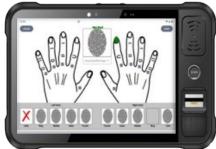

#### BMBT 3.0 -

Mobile Enrollment station having Multi-Biometrics Face, FAP 30 Fingerprint sensors along with NFC, Contact & Contactless document Reader.

BIO DUO - Compact High throughput Iris & Face Capture

#### BMBT2.0 -

Face , FAP 20 Fingerprint
 Biometrics on a rugged tablet
 with NFC and Barcode readers

### HRM MOBILE APP

Secure Login

Quick Punch In/Out

**Employees List** CONFIDENTIAL

**Enrollment Biographic** 

Face Enrollment

Transaction Management

Fingerprint Enrollment