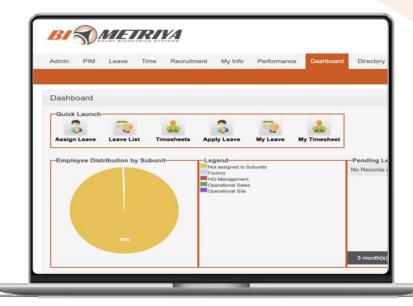

## HRM SERVICES

EMPLOYEES MANAGEMENT

LEAVES MANAGEMENT

PAYROLL MANAGEMENT

REPORTING

BIOMETRIC PUNCH IN/OUT

SECURITY

**TIMESHEET** 

PERFORMANCE MATRICS

INFORMATIVE DASHBOARD

BI SMART BIOMETRICS SYSTEMS

TAB/MOBILE APP

BiometriyaHRM 1 0.0 © 2022 - 2025 Biometria-HRM, LLC. All rights reserved.

# LEAVE REQUEST MANAGEMENT SYSTEM

Biometriya LMS automates the leave request process for a hassle-free experience. Both management and employees will find the process satisfactory as it increases productivity with its features:

- All in one dashboard
- Customizable
- Organization level control
- Easy to use
- Automated notifications

Biometriya HRM took it three steps forward from traditional HRMs by applying job and task management features to employees. Simplifying at a glance reporting coupled with the performance tracking feature, you are able to delegate with data-based evidence of what works for great results. Role based access allows managers to easily and frequently assign updated tasks to subordinates, track performance, and quickly check off the corporate to do list!