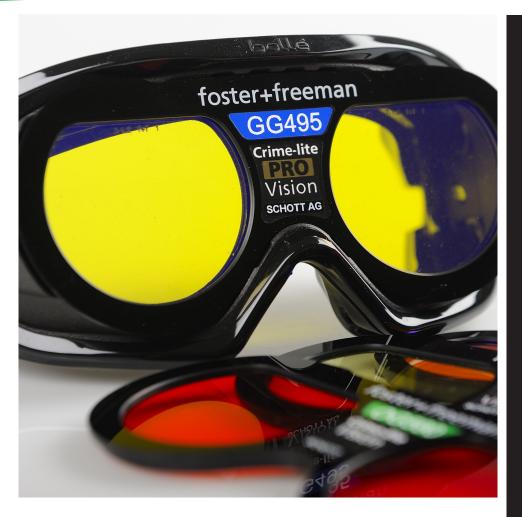

# **PRO VISION** Viewing Goggles

Lightweight | Interchangeable | Anti-Glare

foster+freeman PRO Vision is a unique interchangeable lens filter technology designed to increase the contrast and visibility of evidence under high-intensity illumination.

Featuring an anti-glare dichroic coating to prevent autofluorescence, PRO Vision viewing lenses attach (via magnets) to a lightweight and comfortable goggle headset allowing the user to quickly switch between viewing wavebands on the fly.

When alternating between Crime-lite illumination bands, the user can quickly and easily switch their PRO Vision viewing filter to match.

### Forensic Laboratory Crime Scene Investigation

PRO VISION Viewing Goggles with interchangeable lens filters available with or without anti-glare coating in the following wavebands:

| filter | for use with            |
|--------|-------------------------|
| GG455  | Violet Illumination     |
| GG495  | Blue Illumination       |
| 0G550  | Blue/Green Illumination |
| OG570  | Green Illumination      |
| OG590  | Green Illumination      |
| RG645  | Orange Illumination     |