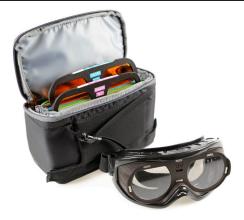

-----Features------

- Evidence viewing goggles with interchangeable filter slots

- Constructed from lightweight TPE with comfort-fit strap

- Fit over prescription glasses
- H 75mm x W 160mm x D 75mm
- Weight (excluding lenses) 110g
- Compatible with PRO Vision and un-coated lenses