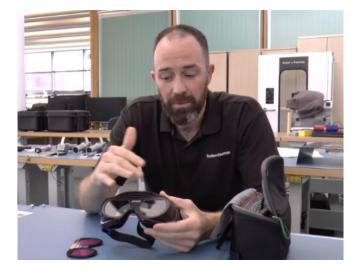

When alternating between Crime-lite illumination bands, the user can quickly and easily switch their PRO Vision viewing filter to match.

#### **Unrivalled Safety**

PRO Vision viewing goggles have been desinged for use with any handheld Crime-lite forensic light source.

The development of a new magnetic guick-change lens enables the examiner to quickly and easily switch between viewing wavebands, leading to more efficient evidence search.

Find out more: Watch our video

Video available to view and/or download at:

https://vimeo.com/551901279

Product appearance and specifications subject to change without prior notice.

foster+freeman UK info@fosterfreeman.com +44 (0)1386 768 050