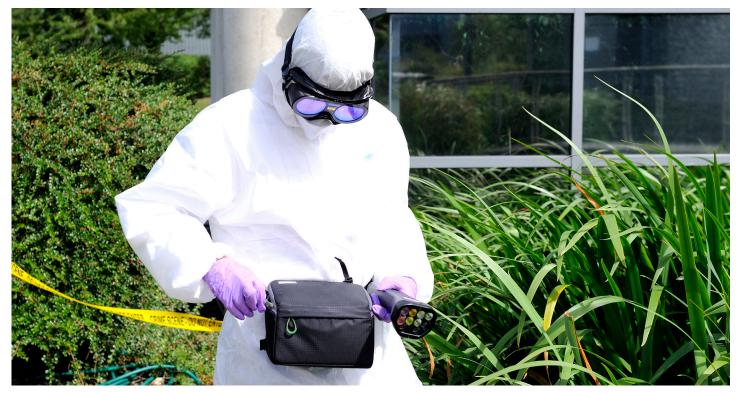

### Forensic Laboratory Crime Scene Investigation

PRO VISION Viewing Goggles with interchangeable lens filters available with or without anti-glare coating in the following wavebands:

| filter | for use with            |
|--------|-------------------------|
| GG455  | Violet Illumination     |
| GG495  | Blue Illumination       |
| 0G550  | Blue/Green Illumination |
| OG570  | Green Illumination      |
| OG590  | Green Illumination      |
| RG645  | Orange Illumination     |

#### **Unrivalled Safety**

PRO Vision viewing goggles have been desinged for use with any handheld Crime-lite forensic light source.

The development of a new magnetic guick-change lens enables the examiner to quickly and easily switch between viewing wavebands, leading to more efficient evidence search.