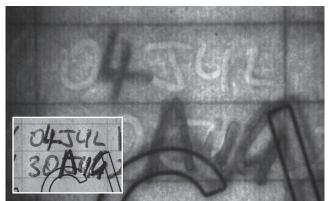

## High Resolution Document Imaging

Excellent clarity and image resolution of documents captured using a high-precision 8MP camera

### Multispectral UV-Vis-IR Illumination

Full LED directional, multi-spectral light sources can reveal hidden details and semi-covert security features designed to respond at set wavebands.