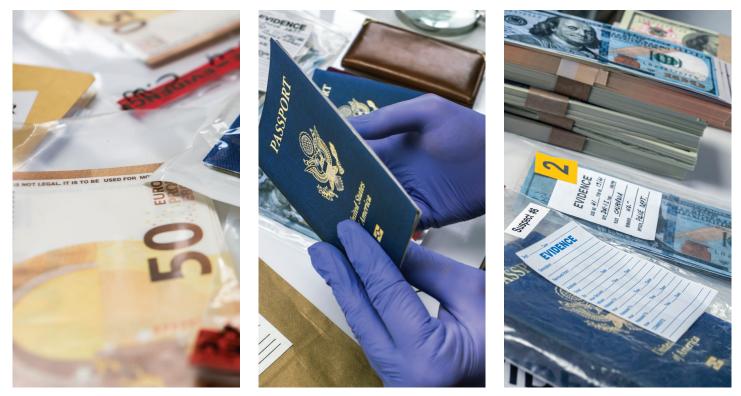

# The uncompromising solution to the exisiting and future demands of document examination

A compact, benchtop and highly capable Questioned Document Evidence (QDE) imaging system, the new VSC<sup>®</sup>900 provides examiners with a comprehensive suite of tools for the interrogation and verification of evidence types such as passports and ID cards, whilst also broadening the remit to larger format evidence given the new A4/US Letter field of view.

| Passports         |                 |   | Visas                 | Banknotes    |  |
|-------------------|-----------------|---|-----------------------|--------------|--|
| Breeder Documemts |                 | s | Certficates & Permits |              |  |
| Artwork           | Lottery Tickets |   | ckets                 | Collectibles |  |
| Identity Cards    |                 |   | and many more         |              |  |

- A complete, QDE workstation

- For the forensic-level examination of all questioned documents
- Authenticate genunie documents
- Detect counterfeits and frauds

VSC: Precision Imaging Technology