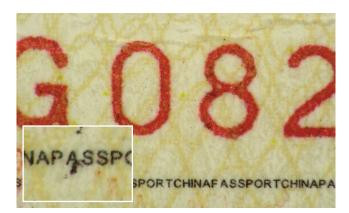

### Reveal, Examine & Decode Security Features

Interrogate visible and embedded security features including eChip data, holograms and encoded images.