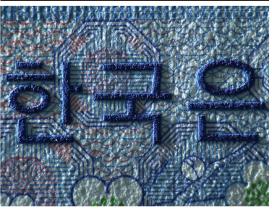

### Multispectral UV-Vis-IR Illumination

Full LED directional, multi-spectral light sources can reveal hidden details and semi-covert security features designed to respond at set wavebands.

### Reveal, Examine & Decode Security Features

Interrogate visible and embedded security features including eChip data, holograms and encoded images.