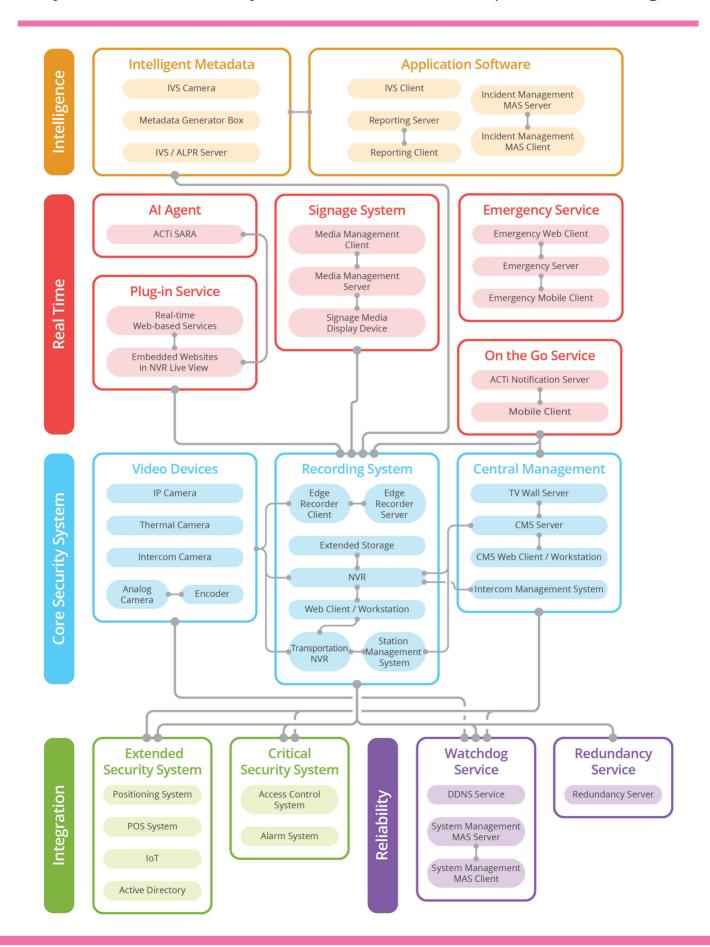

# **SECURITY PLUS COMPLETE SOLUTION**

All systems of ACTi Security Plus combined into a complete solution diagram