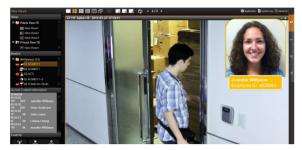

#### **Unauthorized Access Prevention**

Prevent the loss resulting from identity fraud with video proof and entry log at the same time for verification.

#### **Access Control System Integration**

- Utilizing ACTi IVS technology to detect tailing and other abnormal events automatically
- Immediate alert of unauthorized and exceptional entry
- Integration with ACTi Intercom Management System