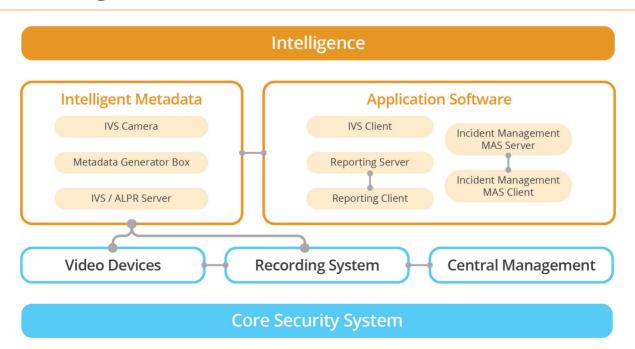

# **INTELLIGENCE**

Hands-free smart system that handles the incidents automatically

#### **Devices**

#### **IVS Cameras**

• Cameras with built-in analytics to detect and identify suspicious activities

### Servers and Application Software

#### **IVS Server**

• Smart algorithms such as Line Crossing, Enter Area, Missing Object, Unattended Object, Tamper, People Queue detection and more to identify various scenarios

#### **ALPR Server**

- Video-based analytics software to detect and recognize car license plates
- Built-in analytics, such as License Plate Recognition, Speed Estimation and Vehicle Counting

#### **IVS Client**

• Manage IVS Server or ALPR Server conveniently over the network

#### Reporting Server and Client

- Generating reports based on metadata from IVS Server and IVS Camera
- · Built-in Heat Map and Dwell Time analytics

#### Incident Management MAS Server and Client

- Dedicated user interface to handle incidents specific to customer's organization
- Combine video, snapshots, voice detection, IVS events and memos into a complete incident management flow

#### Metadata Generator Box

- · Machine learning-based behavior analysis
- · Collecting and aggregating metadata from connected sources