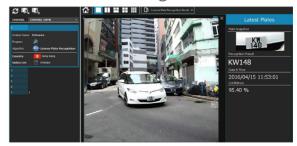

#### Black-listed Car Recognition

ACTI ALPR technology solution can distinguish between black and white listed cars, and perform a predefined action.

#### **ALPR Server**

- Video-based analytics software to detect and recognize car license plates
- Built-in analytics, such as License Plate Recognition, Speed Estimation and Vehicle Counting