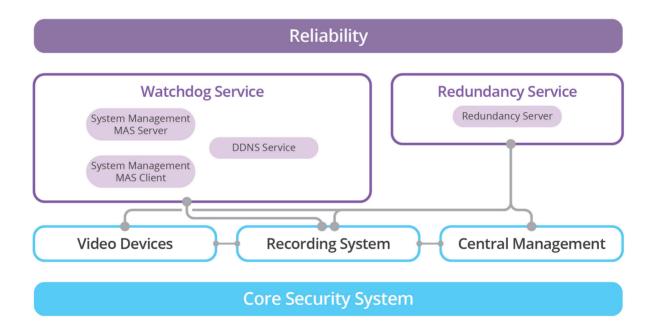

# RELIABILITY

Redundancy and watchdog systems to prevent data and service failures

#### **DDNS Service**

• Ensure that cameras with dynamic IP addresses can always be accessed by video management system

#### **Redundancy Service**

- Standby NVR ready to temporarily replace any other NVR in the network upon any interruption
- Synchronizing the information with original NVR upon recovery

#### System Management MAS Server and Client

- · Camera and IVS Server health monitoring
- Other devices or servers Status Monitoring Service
- · Watchdog Report for better system management
- Mobile App with instant notification of failure