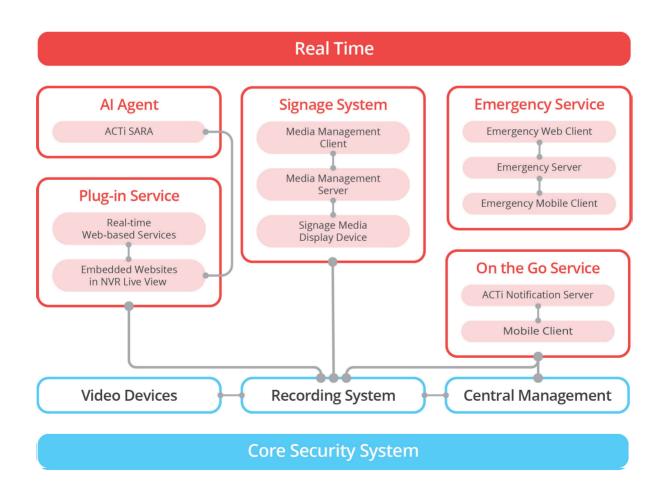

# **REAL TIME**

Instant delivery of critical information to any device, anywhere

#### **Devices**

#### Signage Media Display Device

- · Surveillance live video, prerecorded video, text, images
- Up to 16 video devices supported
- · Central control and management with Media Management Server

# Servers and Application Software

#### **ACTi Notification Server**

• Receiving instant pop-up notifications from NVR 3, even when the phone is in standby mode

#### Mobile Client

- Access to multiple cameras, NVRs and CMS servers
- Integration with network devices, such as alarms, locks or electric gates
- Live video push from mobile device's camera to NVR

#### **Emergency Server and Client**

- Remotely notifying the security center about any incident
- Unlimited remote clients supported

#### ACTI SARA

- Instantly control security equipment such as PTZ cameras or TV Wall with your voice
- · Verbally operate building automation systems, parking lot gates and other physical devices
- Receive voice-based security alerts