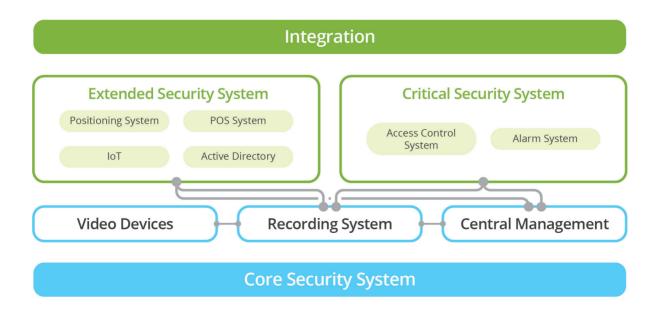

# **INTEGRATION**

### Security beyond surveillance system

### **Intergrated Solution**

#### **Access Control System Integration**

- Utilizing ACTi IVS technology to detect tailing and other abnormal events automatically
- Immediate alert of unauthorized and exceptional entry
- Integration with ACTi Intercom Management System

#### **POS System Integration**

- Combining POS system data and video from the cashier area
- · Video verification of abnormal transactions
- Real-time notifications to the control center and mobile devices

#### Positioning System Integration

- · Tracking fleet of taxis, buses, trucks and more
- Position monitoring of people and objects in indoor areas
- Map-based view for location-aware management

#### Alarm System Integration

- Real-time notification of break-ins
- · Video verifications of alarm events

#### IoT Integration

• Controlling your surveillanc devices, such as audio devices, pressure and temperature sensor, via internet

#### **Active Directory Integration**

- Access to NVR, CMS and other related systems with a single account
- · Centrally managing and terminating permissions of users